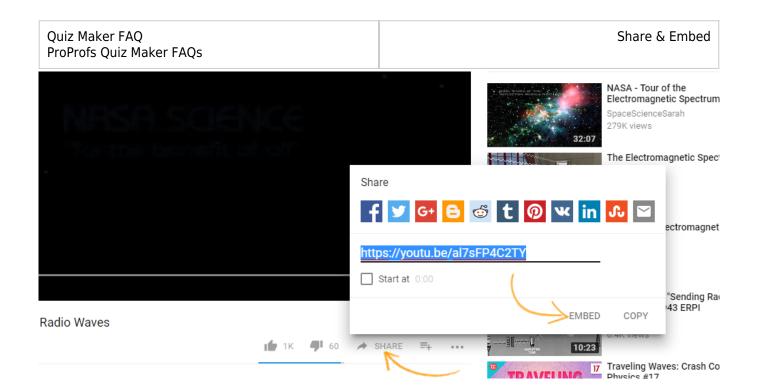

| Copyright © 2014 ProProfs | Page 3 |
|---------------------------|--------|
|---------------------------|--------|

**Step 3:** Copy the embed code as shown in the image below.

| Waves                                                                                                           | Embed Video                                                                                                                                                                                                          | ×    |
|-----------------------------------------------------------------------------------------------------------------|----------------------------------------------------------------------------------------------------------------------------------------------------------------------------------------------------------------------|------|
|                                                                                                                 | <iframe <br="" height="315" width="560">src="https://www.voutube.com/embed/a17sFP4C2T<br/>Y" frameborder="0" gesture="media"<br/>allow="encrypted-media" <u>allowfullscreen</u>&gt;<br/></iframe><br>D Start at 0:00 |      |
|                                                                                                                 | EMBED OPTIONS                                                                                                                                                                                                        | - 1  |
| Server and the server | Show suggested videos when the video finishes.                                                                                                                                                                       | - 1  |
|                                                                                                                 | Show player controls.                                                                                                                                                                                                |      |
|                                                                                                                 | Show video title and player actions.                                                                                                                                                                                 | •    |
| September 11                                                                                                    |                                                                                                                                                                                                                      | COPY |