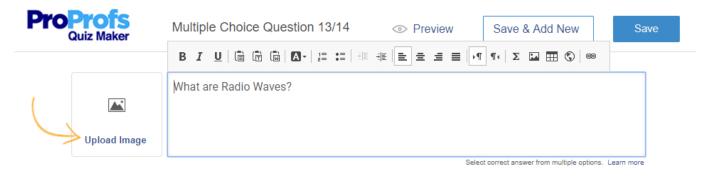

## 2. Add embed code from YouTube

\*You can embed videos the same way in the options or choices. View Example Quiz. Follow the below steps to add by searching YouTube:

**Step 1:** Select a Question Type and click on the "Upload Image" icon.