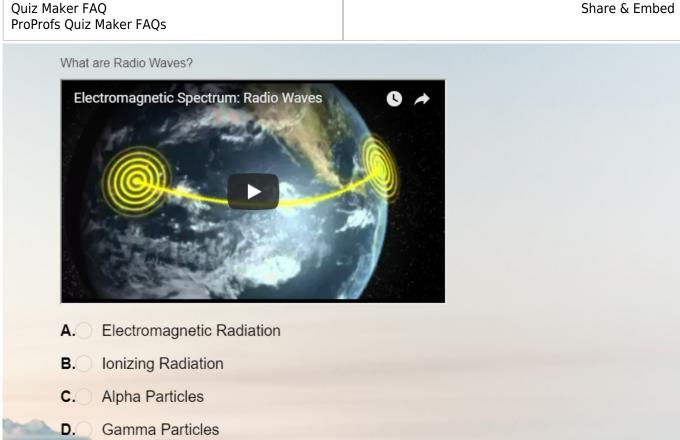

**Step 4:** Enter the question and option text, then click "Save" and preview the question or the quiz to watch the video.

| ProProfs<br>Quiz Maker | Multiple Choice Question 13/14 | Preview | Save & Add New                            | Save    |
|------------------------|--------------------------------|---------|-------------------------------------------|---------|
| Electroma              | What are Radio Waves?          |         |                                           | 1       |
|                        |                                | Sele    | ect correct answer from multiple options. | + Media |
| Centro Electron        | magnetic Radiation             |         |                                           |         |
|                        |                                |         |                                           | + Media |
| O 🔝 Ionizing           | g Radiation                    |         |                                           |         |
|                        |                                |         |                                           | + Media |
| Alpha F                | Particles                      |         |                                           |         |
|                        |                                |         |                                           | + Media |
| Gamma                  | a Particles                    |         |                                           |         |
| Add New Option         |                                |         |                                           |         |

**Step 5:** Click "Save" and preview the question or the quiz to watch the video.

Here's a preview of the question:

- A. Electromagnetic Radiation
- **B.** Ionizing Radiation
- C. Alpha Particles
- D. Gamma Particles