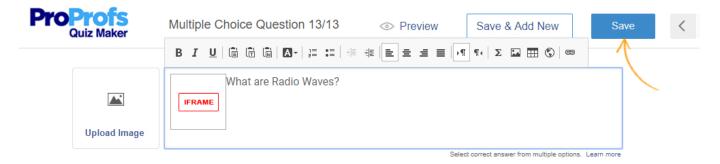

**Step 5:** Click "Save" and preview the question or the quiz to watch the video.

Here's a preview of the question:

- A. Electromagnetic Radiation
- **B.** Ionizing Radiation
- C. Alpha Particles
- D. Gamma Particles