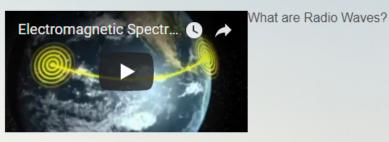

**Step 5:** Click "Save" and preview the question or the quiz to watch the video.

Here's a preview of the question:

- A. Electromagnetic Radiation
- **B.** Ionizing Radiation
- C. Alpha Particles
- D. Gamma Particles