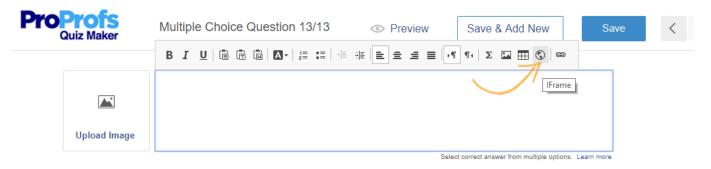

**Step 1:** Select a Question Type and click on the "IFrame" button in the Question Editor.

Step 2: Go to a page on YouTube.com that has your video and click on "Share" and then click "Embed" to get the embed code.