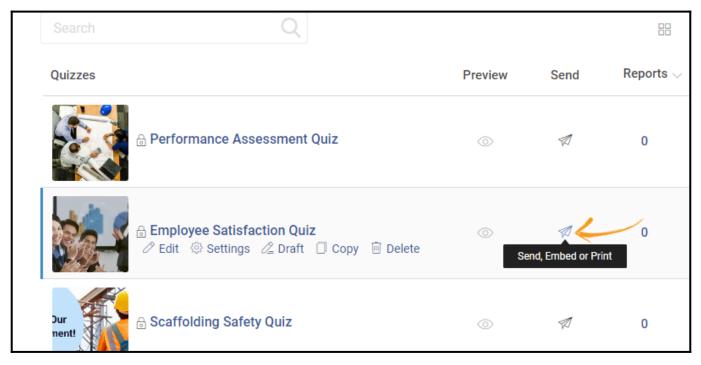

## To send your quiz:

Step 1: Click the send icon on your ProProfs Quiz Maker dashboard.

## Quiz Maker Dashboard

An overlay with different sharing options will open. You can choose any of the following methods to share your quiz.

- 1. Sharing the Quiz via Email
- Email Templates
- 2. Sharing the Quiz Link
- 3. Sharing the Quiz on Social Media
- 4. Embedding the Quiz