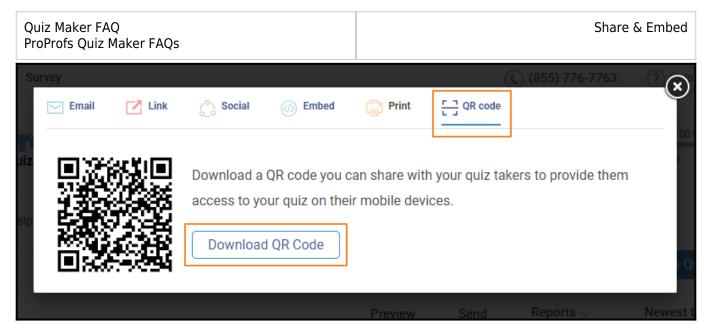

**Sharing using a unique QR Code:** Download & share a unique QR code to invite learners to take a particular quiz on their mobile devices.

That is all about sharing quizzes from ProProfs Quiz Maker.