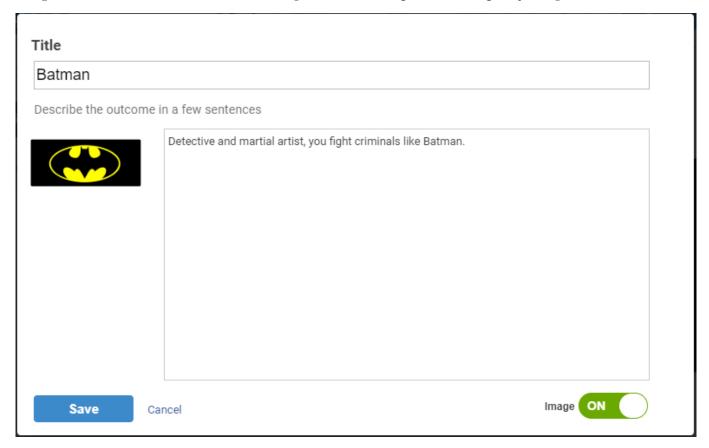

Quiz Maker FAQ ProProfs Quiz Maker FAQs **Getting Started** 

**Step 4:** You can edit the name, description, and image according to your preference.

Step 5: Start adding questions. For example, click Multiple Choice.