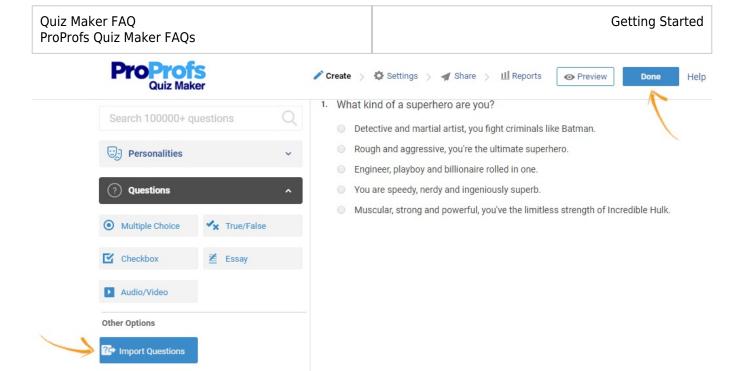

**Step 6:** Customize the question and its elements according to your requirements.

- 1. Edit the question here.
- **2.** Edit the options and **add more** if needed. Assign the most suitable personality to each option.
- **3.** You can switch between the **Multiple Choice** and **Checkbox** question types. Choose how you want the options listed **vertically**, **horizontally**, or in **columns**. Enable the **Advanced** setting to assign points to each option. Click **Done** once you've customized the entire question to your liking.
- **Step 7:** Similarly, add more questions to your Personality quiz. You can also import questions from other quizzes by clicking **Import Questions**. Finally, click **Done** to save your Personality quiz.