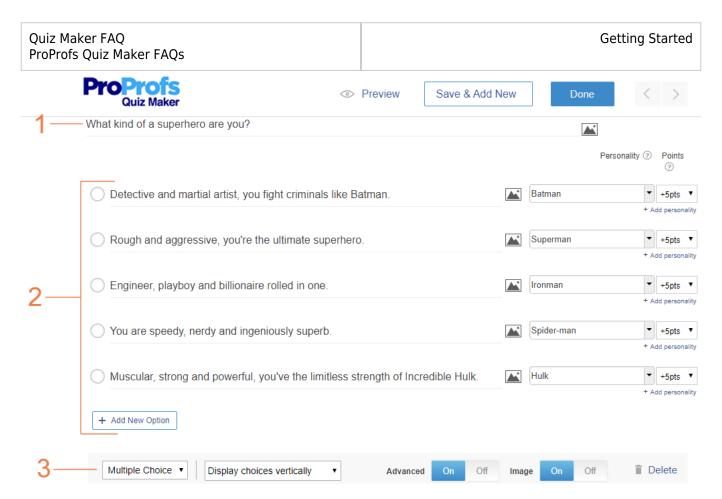

**Step 6:** Customize the question and its elements according to your requirements.

- 1. Edit the question here.
- **2.** Edit the options and **add more** if needed. Assign the most suitable personality to each option.
- **3.** You can switch between the **Multiple Choice** and **Checkbox** question types. Choose how you want the options listed **vertically**, **horizontally**, or in **columns**. Enable the **Advanced** setting to assign points to each option. Click **Done** once you've customized the entire question to your liking.
- **Step 7:** Similarly, add more questions to your Personality quiz. You can also import questions from other quizzes by clicking **Import Questions**. Finally, click **Done** to save your Personality quiz.