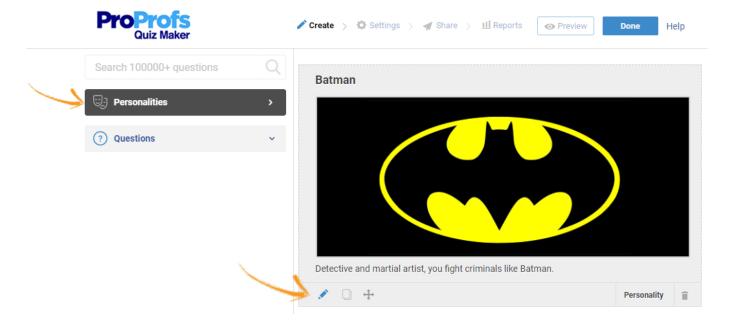

## **Create Online Quiz**

Build quizzes using 100k+ ready to use questions

**Step 3:** On the editor, click **Personalities** to add various personalities of your choice. By default, we have provided Superheros. Click on a personality to open it for editing.