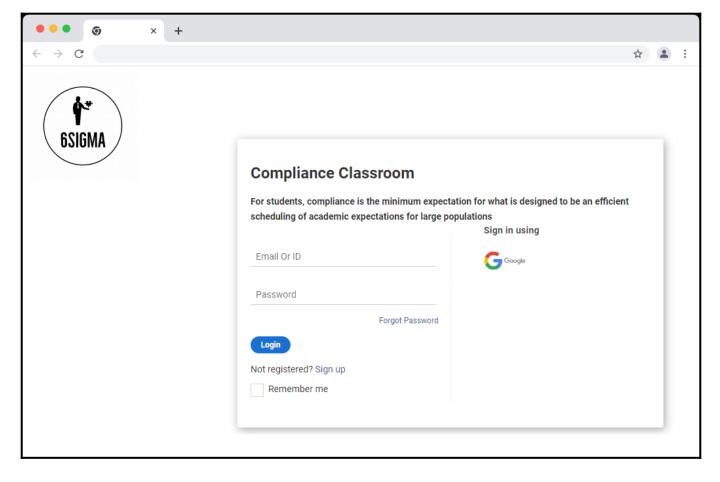

Follow the step-by-step guide below to learn how you can brand your classroom.

Here's how your Classroom login screen gets enhanced with branding and customization options:

**Step 4:** Under the "**Login Form**," edit the classroom title, description, and logo. Click "**Save**" to apply the changes.

| Copyright © 2014 ProProfs | Page 3 |
|---------------------------|--------|
|---------------------------|--------|

| Quiz Maker FAQ<br>ProProfs Quiz Maker FAQs |                         | Presentation  |
|--------------------------------------------|-------------------------|---------------|
| ProProfs<br>Online Classroom               |                         | ← Back Save   |
| Login Form  Title  Online Classroom        |                         |               |
| Compliance Classroom                       | Compliance Classroom    |               |
| Description (?)                            | Email or ID             | Sign in using |
| Rename ID ③                                | Password                | G             |
| Logo                                       | Forgot passw            | vord          |
| ProProfs<br>Online Classroom               | Login                   |               |
| Change                                     | Not registered? Sign up |               |
|                                            | Remember me             |               |
|                                            |                         |               |