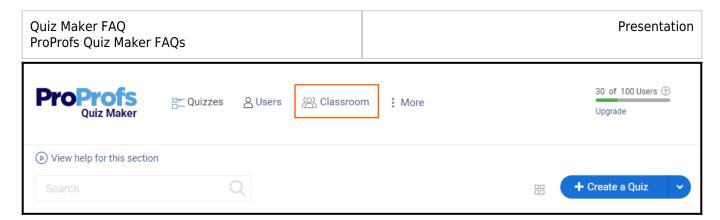

### Step 1: Go to "Classroom."

| Copyright © 2014 ProProfs |
|---------------------------|
|---------------------------|

Step 2: Navigate to your classroom and click "Edit."

| Advance SOM                     |
|---------------------------------|
| Cyber Security                  |
| Compliance Class        ☐ Theme |
|                                 |