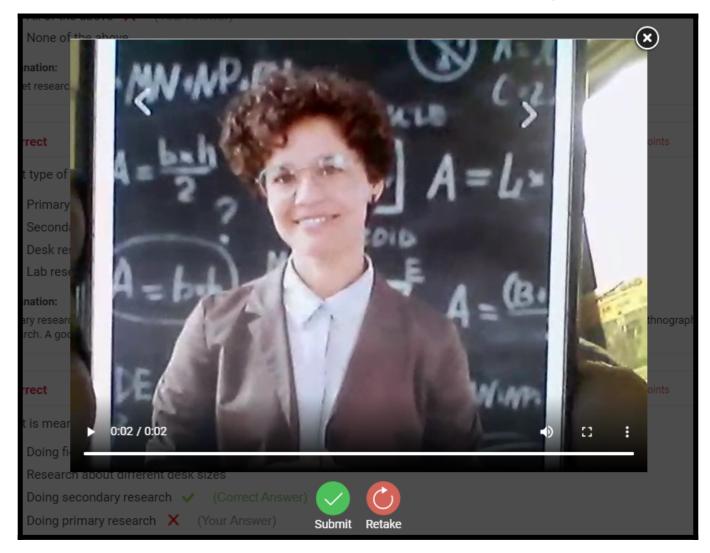

The recorded video feedback is shown below. You can submit or retake it as required.

When you notify learners, they will receive an email, as shown below. They can click **View Feedback** to check the note.

## Here's how the feedback will look to them:

| ×  | Incorrect                                                                                                                                                                                                                                   | 0 / 7.6 |  |  |
|----|---------------------------------------------------------------------------------------------------------------------------------------------------------------------------------------------------------------------------------------------|---------|--|--|
| 3) | What type of market research is a survey?                                                                                                                                                                                                   |         |  |  |
|    | <ul> <li>A. Primary Research  <ul> <li>(Correct Answer)</li> </ul> </li> <li>B. Secondary Research  <ul> <li>(Your Answer)</li> </ul> </li> </ul>                                                                                           |         |  |  |
|    | C. Desk research                                                                                                                                                                                                                            |         |  |  |
|    | D. Lab research<br>Explanation:                                                                                                                                                                                                             |         |  |  |
|    | Primary research is any type of research that you go out and collect yourself. Examples include observations, and ethnographic research. A good researcher knows how to use both primary ar their writing and to integrate them cohesively. |         |  |  |
| -3 | Instructor Feedback     Audio Feedback       ▶ 0:00 / 0:15     ●                                                                                                                                                                            |         |  |  |