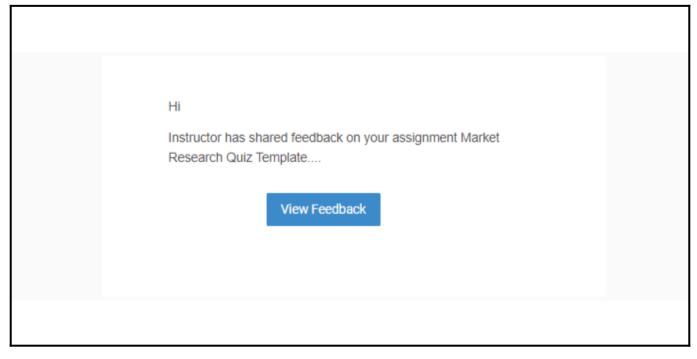

# Here's what instructor feedback would look like to learners:

Upon clicking **View Feedback**, learners can find the feedback, as shown below: