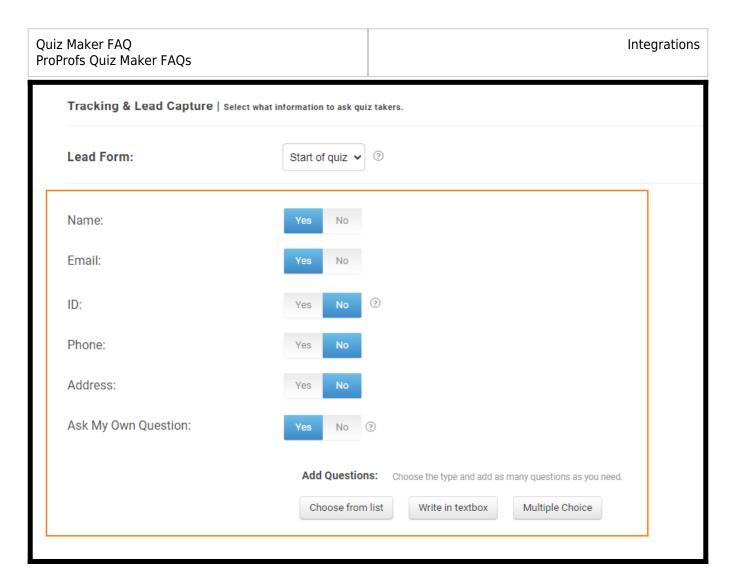

**Step 2:** Navigate to the "**Security**" tab and locate "**Tracking & Lead Capture.**" Enable information to capture. You can also ask your own questions to gather more details.

**Step 3:** Navigate to the "Integrations" tab, locate "iContact", and select "Yes" to integrate.