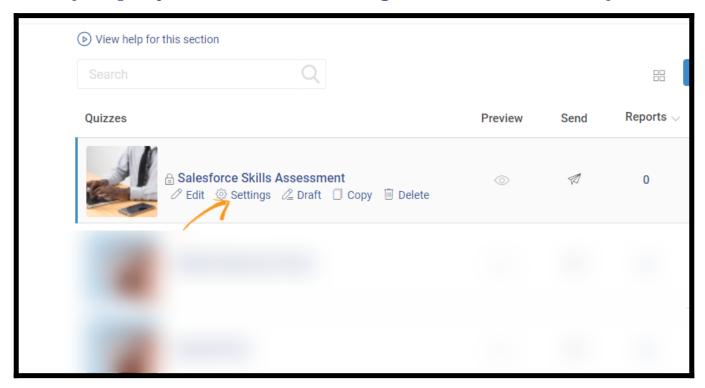

## Here's how you can set up the iContact integration:

**Step 1:** To start importing the details of the learners every time they take a quiz, start by selecting the **quiz you want to use for lead generation** and click "Settings."