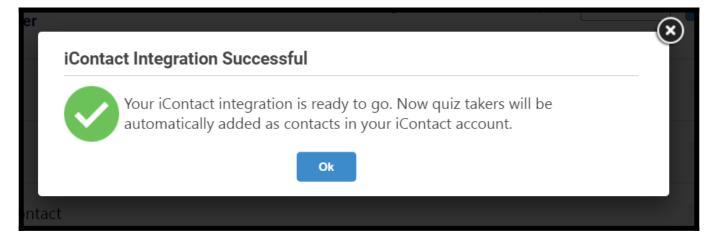

Click "Finish" to complete the integration.

Here's a preview of the confirmation:

That is all about integrating iContact with Quiz Maker.