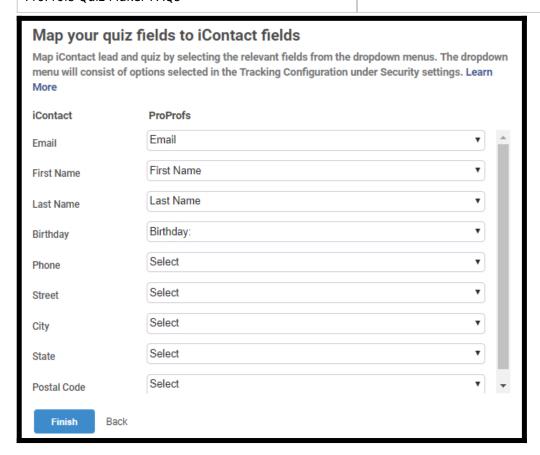

Quiz Maker FAQ ProProfs Quiz Maker FAQs Integrations

If you opt for "**Notify me,**" it will send email notifications to you anytime a new learner takes your quiz.

Click "Next" to proceed.

**Step 6:** Based on the **selected list** and **custom questions** set up in 'Tracking & Lead Capture,' assign a corresponding field from the drop-down menu to the appropriate iContact fields.