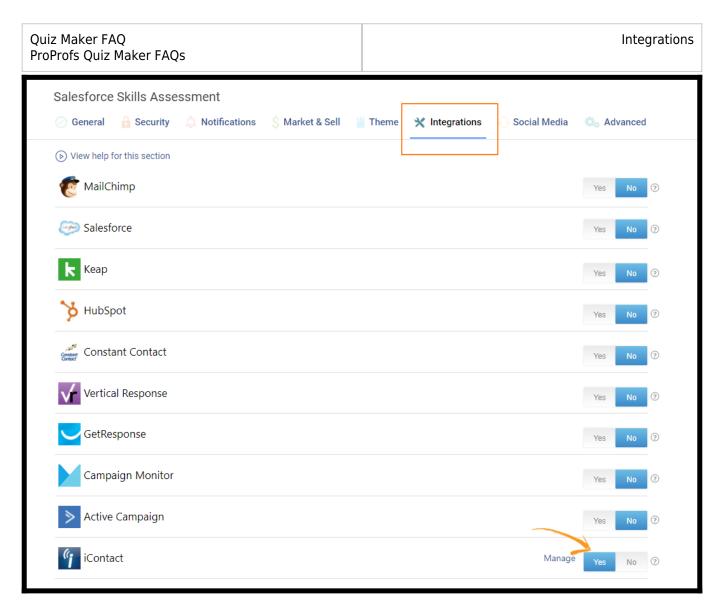

**Step 2:** Navigate to the "**Security**" tab and locate "**Tracking & Lead Capture.**" Enable information to capture. You can also ask your own questions to gather more details.

**Step 3:** Navigate to the "Integrations" tab, locate "iContact", and select "Yes" to integrate.