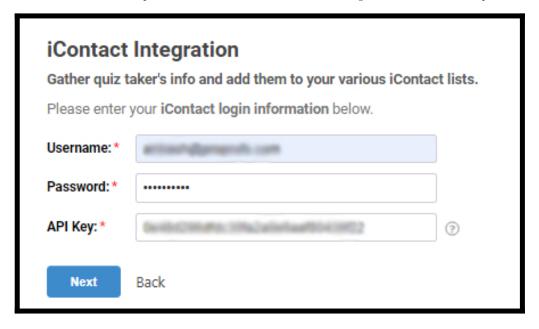

**Step 4:** A pop-up with integration information will appear, proceed further to the next screen and enter your iContact username, API password and key.

**Step 5: Select** one of your **iContact lists'** to **add** learners' data when the authentication is complete.