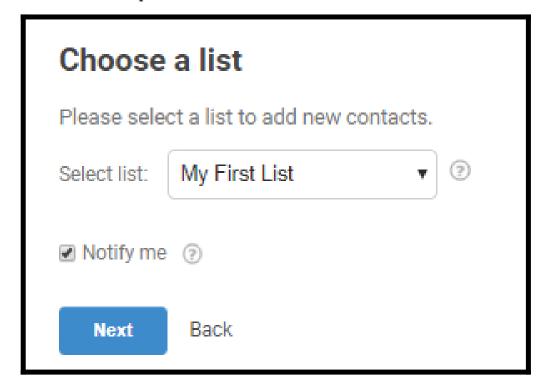

**Step 4:** A pop-up with integration information will appear, proceed further to the next screen and enter your iContact username, API password and key.

**Step 5: Select** one of your **iContact lists'** to **add** learners' data when the authentication is complete.

Quiz Maker FAQ ProProfs Quiz Maker FAQs Integrations

If you opt for "**Notify me,**" it will send email notifications to you anytime a new learner takes your quiz.

Click "Next" to proceed.

**Step 6:** Based on the **selected list** and **custom questions** set up in 'Tracking & Lead Capture,' assign a corresponding field from the drop-down menu to the appropriate iContact fields.