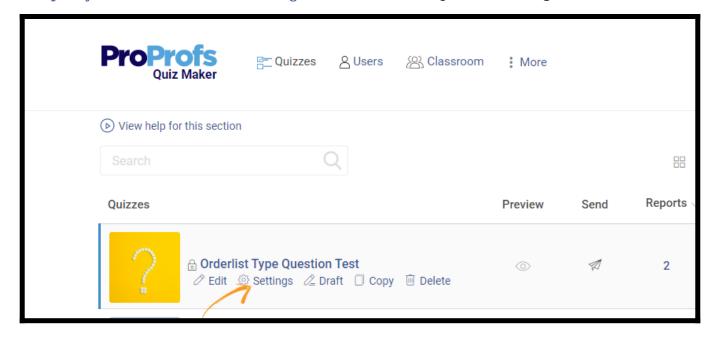

# How to Set up the Campaign Monitor Integration

**Step 1:** To start importing the details of the learners every time they take a quiz, start by selecting the quiz you want to use for lead generation and navigate to "**Settings.**"