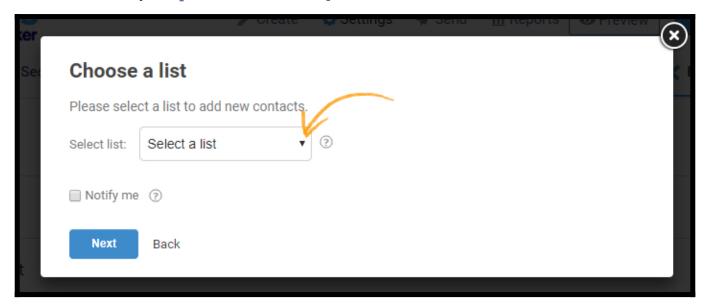

Quiz Maker FAQ
ProProfs Quiz Maker FAQs
Integrations

**Step 4:** A pop-up with integration information will appear, proceed further to the next screen and enter your **Campaign Monitor API key.** 

**Step 5 (i):** When the authentication is complete, select **one** of your Campaign Monitor **lists'** to add learners' data. Opting for the **"notify me"** option will send **email notifications** to you anytime a new learner takes your **quiz**. Click **"Next"** to proceed.