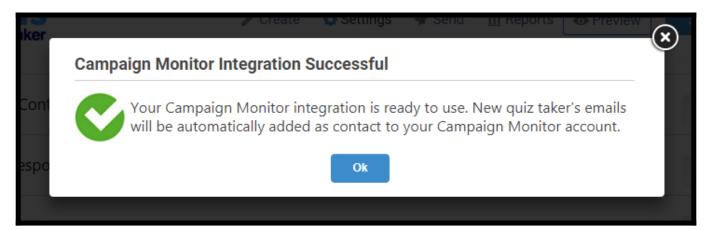

## Here's a confirmation preview:

That is all about ProProfs Quiz Maker Integration with Campaign Monitor.