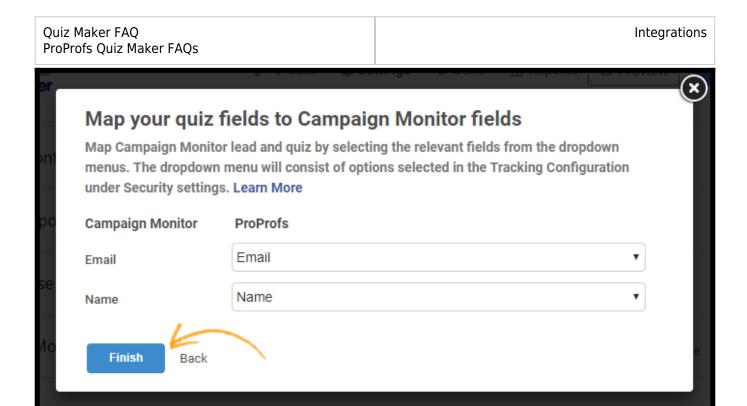

(ii): Based on the selected list and custom questions set up in 'Tracking configuration,' assign a corresponding field from the drop-down menus to the appropriate Campaign Monitor fields. Click "Finish" to complete the integration.