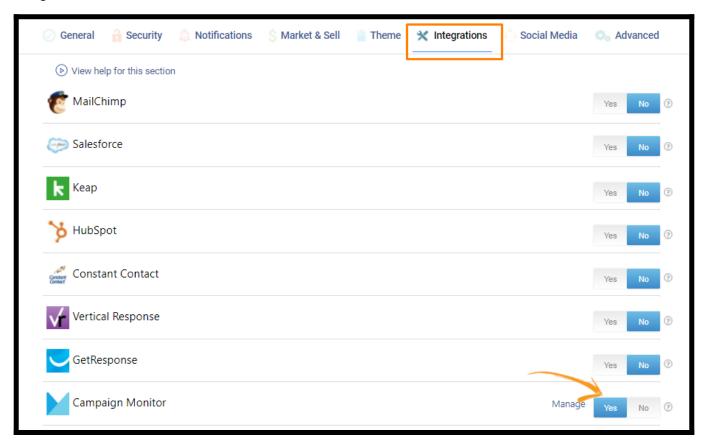

Step 2: Navigate to the "Security" tab and locate "Tracking Configuration." Enable information

to capture. You can also ask your own questions to capture the learner's info.

**Step 3:** Navigate to the "Integrations" tab, locate Campaign Monitor and select "Yes" to integrate.