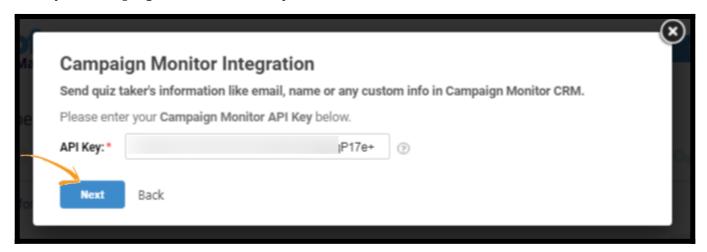

Quiz Maker FAQ
ProProfs Quiz Maker FAQs
Integrations

**Step 4:** A pop-up with integration information will appear, proceed further to the next screen and enter your **Campaign Monitor API key.** 

**Step 5 (i):** When the authentication is complete, select **one** of your Campaign Monitor **lists'** to add learners' data. Opting for the **"notify me"** option will send **email notifications** to you anytime a new learner takes your **quiz**. Click **"Next"** to proceed.