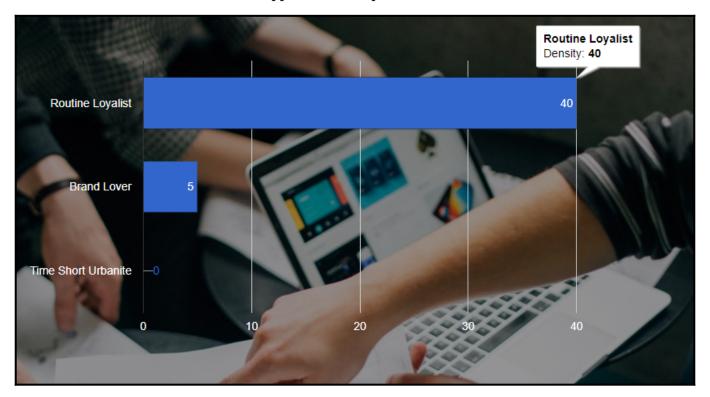

Multiple personalities will be displayed in descending order, with the top result being the most relevant.

**Step 3(ii): Show the score of each personality:** To find out what the score of each personality is at the end of the quiz, enable the "**Show score of each personality**" setting. Once you set it to **Yes,** you will find scores related to each personality being talked about in the quiz.

The density of quiz-takers responses resonating with each personality will provide a better insight.

Here's how the "Personalities" will appear in the report:

**Step 4: Personality Score Based Analysis-** You can add an analysis based on the score of different personalities, enable the feature, and select the personality and score range from the drop-down menus. Enter title and research.