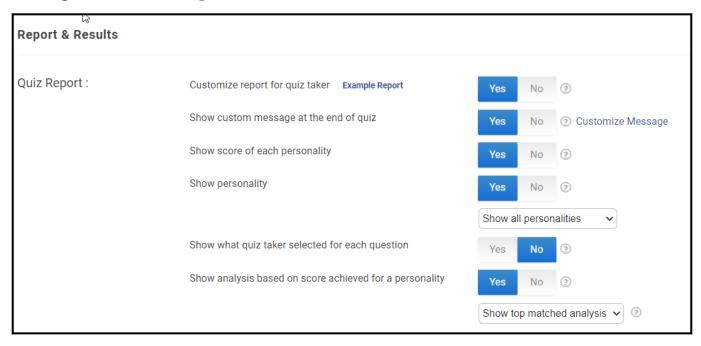

## Here's how you can customize the report and result settings for your Personality Quizzes:

**Step 1:** Navigate to "**Settings**" of your desired personality quiz. Under the "**General Settings**" tab, locate "**Reports & Results.**"

**Step 3(i): Show Personality-** To display personality at the end of the quiz, ensure "**Show Personality**" is enabled. You can select the number of personalities to display from the drop-down menu.

Multiple personalities will be displayed in descending order, with the top result being the most relevant.

**Step 3(ii): Show the score of each personality:** To find out what the score of each personality is at the end of the quiz, enable the "**Show score of each personality**" setting. Once you set it to **Yes,** you will find scores related to each personality being talked about in the quiz.