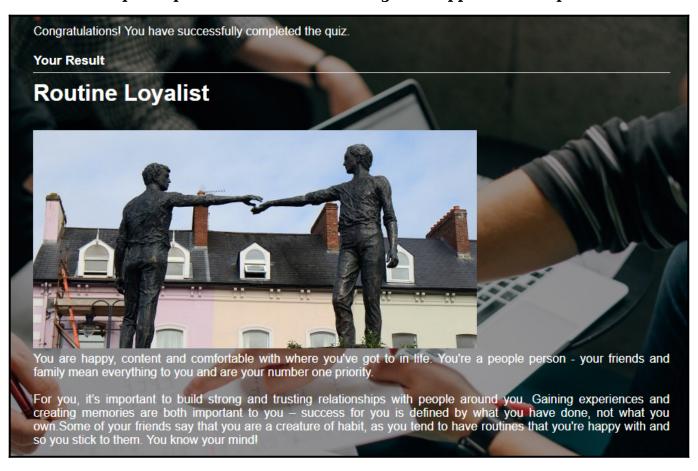

Video About: How To Create A Personality Quiz in 5 Mins

Or continue reading to learn it step-by-step.

Here's how a guiz report with a custom message will appear to the guiz taker:

## Benefits of personality quiz reports:

- 1. **Self-awareness:** Personality quiz reports can help individuals learn more about their strengths, weaknesses, and tendencies, thus, enabling increased self-awareness.
- 2. **Personal Development:** Personality quiz reports can highlight unique development areas and guide growth.
- 3. **Team Building:** In a work setting, you can use personality quizzes to understand team dynamics better and improve team cohesiveness.