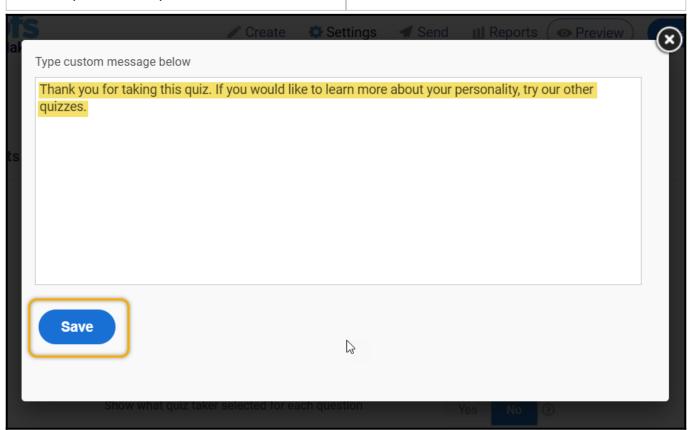

**Step 2(i): To Set a Custom Message at the End of Quiz-** Turn the toggle button to "**Yes**" and click "**Customize Message.**"

**Step 2(ii):** A pop-up will appear, enter the custom message in the field provided, and click "Save" to secure the changes. You can also add images and links to the other quizzes in the custom message.