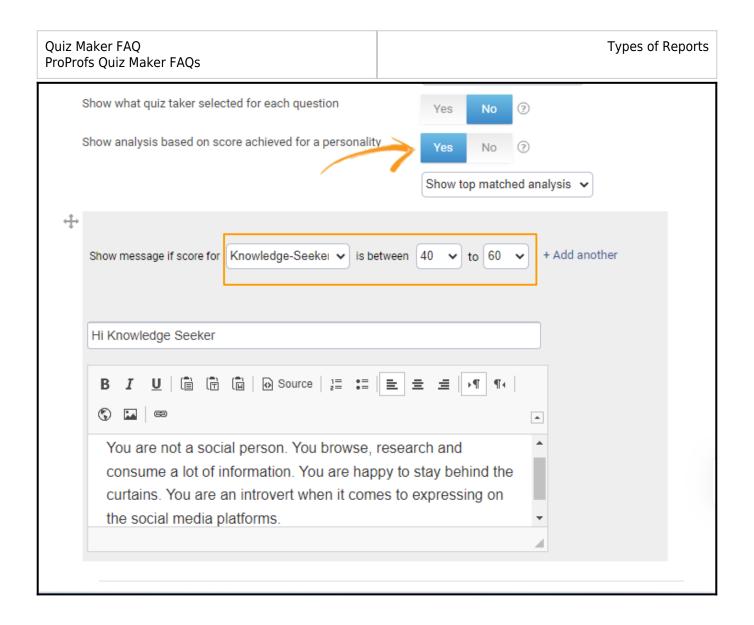

The density of quiz-takers responses resonating with each personality will provide a better insight.

Here's how the "Personalities" will appear in the report:

**Step 4: Personality Score Based Analysis-** You can add an analysis based on the score of different personalities, enable the feature, and select the personality and score range from the drop-down menus. Enter title and research.

You can develop an interactive analysis using the provided tools, such as adding images, embedding videos, and, including backlinks or hyperlinks to direct quiz takers to other web pages.

Click "Add another" to include analysis for other personalities in the quiz.