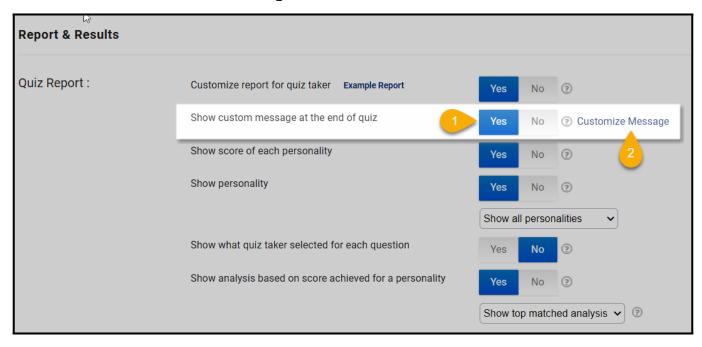

**Step 2(i): To Set a Custom Message at the End of Quiz-** Turn the toggle button to "**Yes**" and click "**Customize Message.**"

**Step 2(ii):** A pop-up will appear, enter the custom message in the field provided, and click "Save" to secure the changes. You can also add images and links to the other quizzes in the custom message.