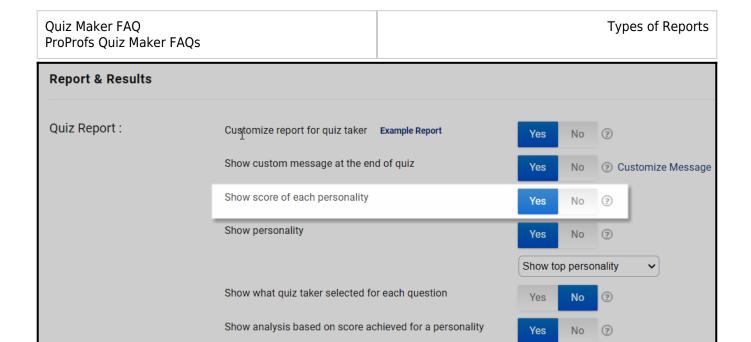

Multiple personalities will be displayed in descending order, with the top result being the most relevant.

**Step 3(ii): Show the score of each personality:** To find out what the score of each personality is at the end of the quiz, enable the "**Show score of each personality**" setting. Once you set it to **Yes,** you will find scores related to each personality being talked about in the quiz.