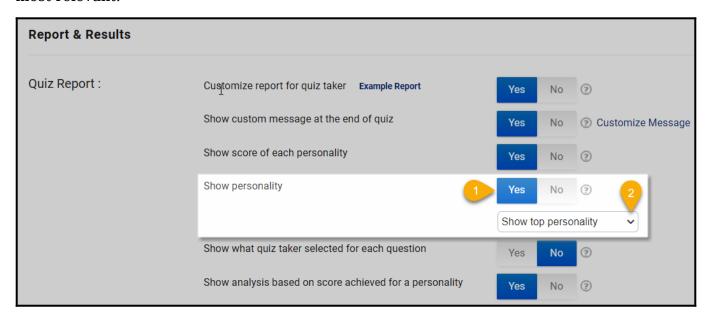

**Step 3(i): Show Personality-** To display personality at the end of the quiz, ensure "**Show Personality**" is enabled. You can select the number of personalities to display from the drop-down menu.

Multiple personalities will be displayed in descending order, with the top result being the most relevant.

**Step 3(ii): Show the score of each personality:** To find out what the score of each personality is at the end of the quiz, enable the "**Show score of each personality**" setting. Once you set it to **Yes,** you will find scores related to each personality being talked about in the quiz.