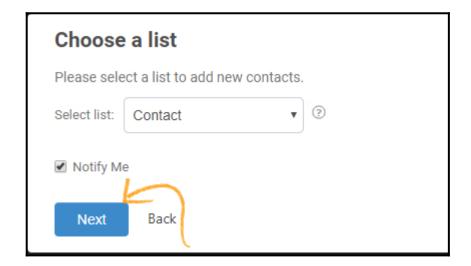

An integration information pop-up will appear. Click "Next" to proceed.

Step 4: Enter your Salesforce account details and click "Next."

**Step 5:** Select a **list** to share and **store** the learner's information, and click "**Next**" to proceed further.

Select the "Notify me" checkbox to receive email notifications on adding new learners to your Salesforce list.

**Step 6:** Based on the **selected list** and **custom questions** set up in "Tracking configuration," assign a **corresponding field** from the drop-down menus to the appropriate Salesforce fields. Click "**Finish**" to complete the integration.