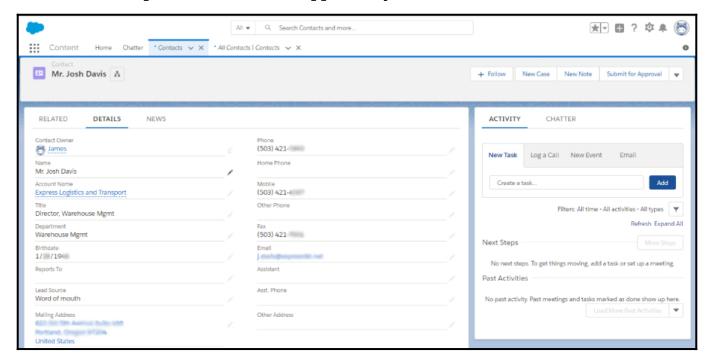

## How to Integrate Salesforce With Quiz Maker

ProProfs Quiz Maker integrates with Salesforce CRM to capture learners' information and send them automatically to your Salesforce account. You can use these leads to create/update lists, build customer journeys, and send personalized emails.

Here's how a captured contact will appear in your Salesforce CRM:



## Salesforce integration with Quiz Maker helps you to:

- Boost lead conversion by **up to 43%**
- Organize leads based on quiz responses
- Send personalized emails to increase your bottom line

## **How to Setup Salesforce Integration**

**Step 1:** To start **importing the details** of the learners every time they take a quiz, start by selecting the **quiz you want to use for lead generation** and navigate to "**Settings.**"



**Step 2:** Navigate to the "**Security**" tab and locate "**Tracking Configuration.**" Enable information to capture. You can also ask your own questions to capture the learner's info.



**Step 3:** Navigate to the "**Integrations**" tab, locate **Salesforce** and select "**Yes**" to integrate.



An integration information pop-up will appear. Click "Next" to