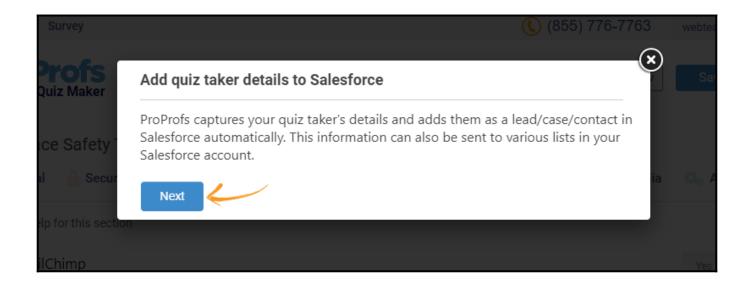

An integration information pop-up will appear. Click "Next" to proceed.

Step 4: Enter your Salesforce account details and click "Next."

**Step 5:** Select a **list** to share and **store** the learner's information, and click "**Next**" to proceed further.