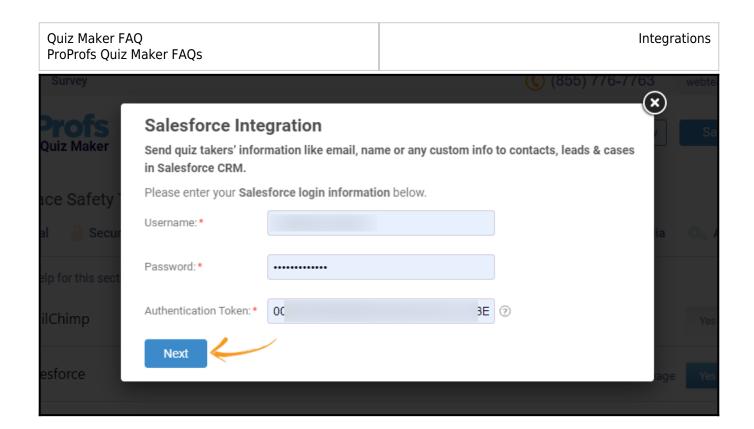

An integration information pop-up will appear. Click "Next" to proceed.

Step 4: Enter your Salesforce account details and click "Next."

**Step 5:** Select a **list** to share and **store** the learner's information, and click "**Next**" to proceed further.