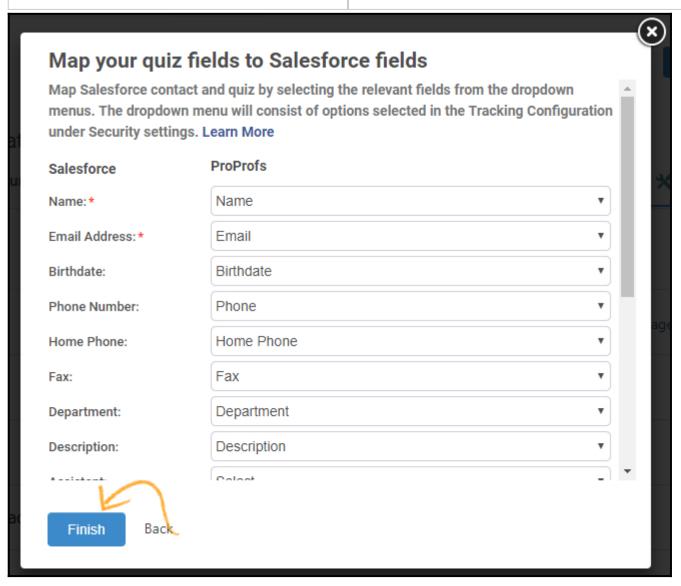

Select the "Notify me" checkbox to receive email notifications on adding new learners to your Salesforce list.

**Step 6:** Based on the **selected list** and **custom questions** set up in "Tracking configuration," assign a **corresponding field** from the drop-down menus to the appropriate Salesforce fields. Click "**Finish**" to complete the integration.