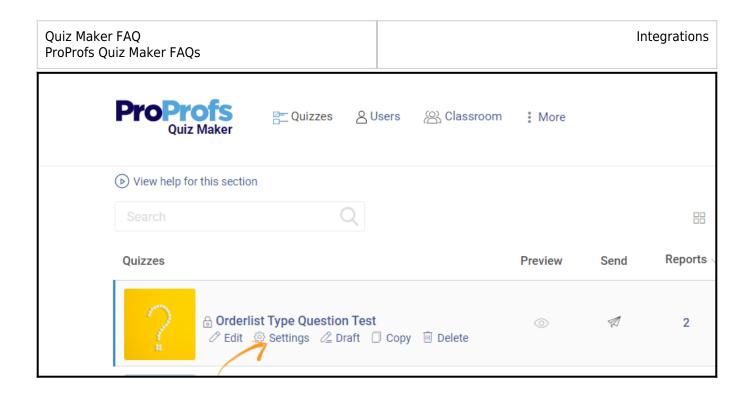

## **How to Setup Salesforce Integration**

**Step 1:** To start **importing the details** of the learners every time they take a quiz, start by selecting the **quiz you want to use for lead generation** and navigate to "**Settings.**"