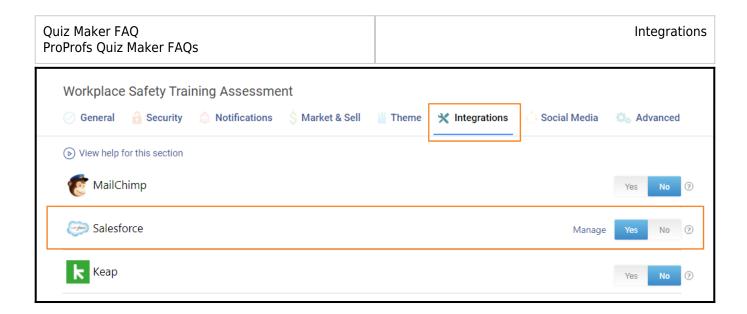

**Step 2:** Navigate to the "**Security**" tab and locate "**Tracking Configuration.**" Enable information to capture. You can also ask your own questions to capture the learner's info.

**Step 3:** Navigate to the "**Integrations**" tab, locate **Salesforce** and select "**Yes**" to integrate.